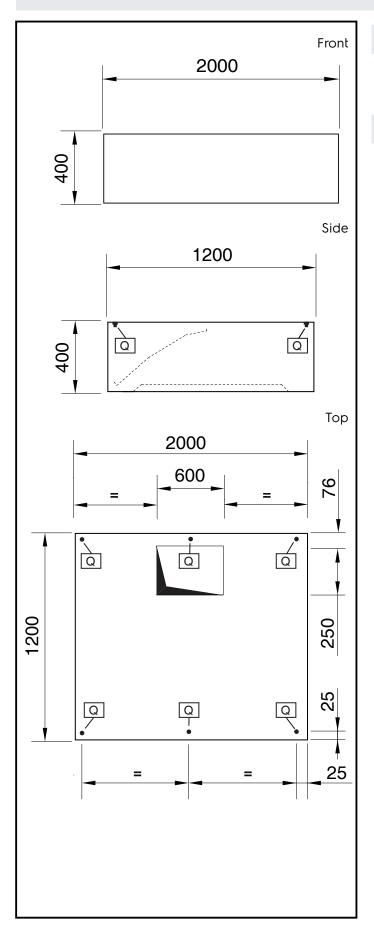

# **Key Information:**

External dimensions, Width: 2000 mm
External dimensions, Depth: 1200 mm
External dimensions, Height: 400 mm
Net weight: 55 kg

### Construction

- Eyebolts and screw anchors for ceiling installation.
- Outlet holes are sized in order to minimize drops in pressure.
- Internal baffle to facilitate steam condensation and collection.
- Large perimetral gutter to collect steam condensation.
- Entirely constructed in 304 AISI stainless steel.